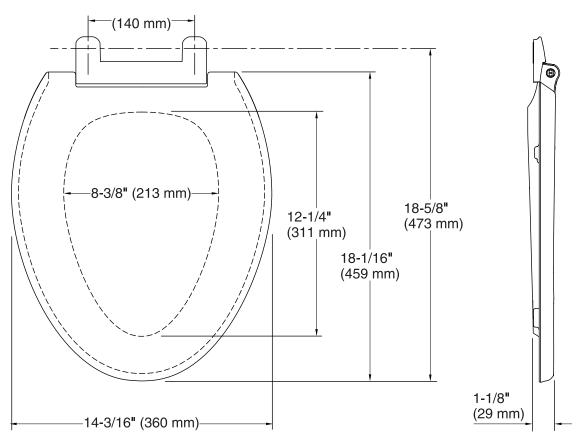

### **Technical Information**

All product dimensions are nominal.

Seat shape type: Elongated
Seat front type: Closed-front
Seat-mounting holes: 5-1/2" (140 mm)