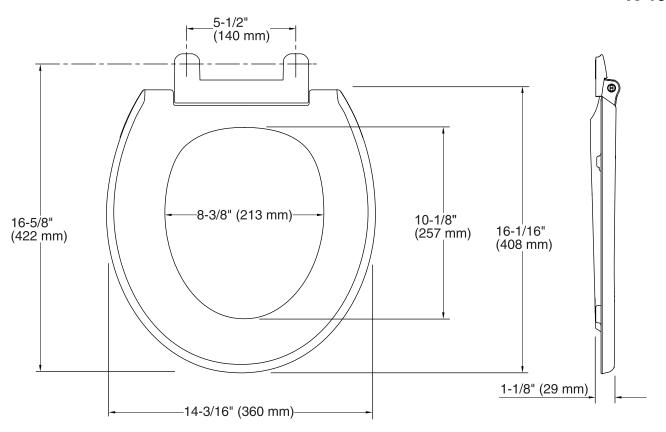

# Grip-Tight Cachet<sup>®</sup> Q3<sup>™</sup>

Toilet Seat K-4639

#### **Technical Information**

| All product dimensions are nominal. |                                                                                   |  |
|-------------------------------------|-----------------------------------------------------------------------------------|--|
| Seat shape type:                    | Round                                                                             |  |
| Seat front type:                    | Closed front                                                                      |  |
| Seat hinge type:                    | Quick-Attach <sup>®</sup> , Quick-Release <sup>™</sup> , Quiet-Close <sup>™</sup> |  |
| Seat-mounting holes:                | 5-1/2" (140 mm)                                                                   |  |