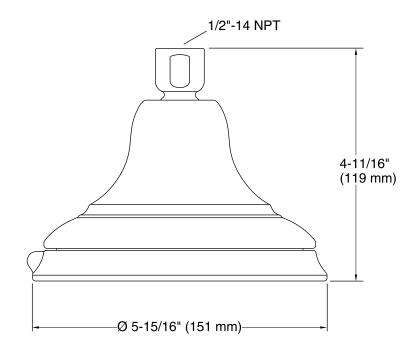

#### **Technical Information**

All product dimensions are nominal.

#### Showerhead:

Rated maximum flow:2.5 gal/min (9.5 l/min)Pressure:80 psi (5.5 bar)