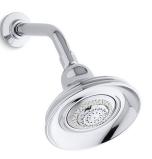

## Bancroft® Multifunction Showerhead K-10591

#### Features

- Advanced spray engine with easy-grip sprayface provides three alternate experiences: wide coverage, soft aerated, and massage spray.
- MasterClean<sup>™</sup> sprayface is easy to clean.
- .5 gpm (9.5 L) flow rate.
- 1/2-inch NPT connection.
- Coordinates with Bancroft faucets and accessories.
- Showerarm and flange not included.
- KOHLER finishes resist corrosion and tarnishing.