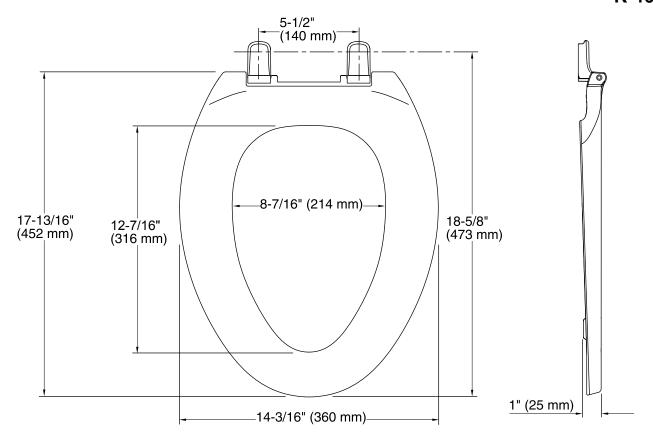

### **Technical Information**

All product dimensions are nominal.

Seat shape type: Elongated
Seat front type: Closed front

Seat hinge type: Quick-Attach®, Quick-Release™

Seat-mounting holes: 5-1/2" (140 mm)