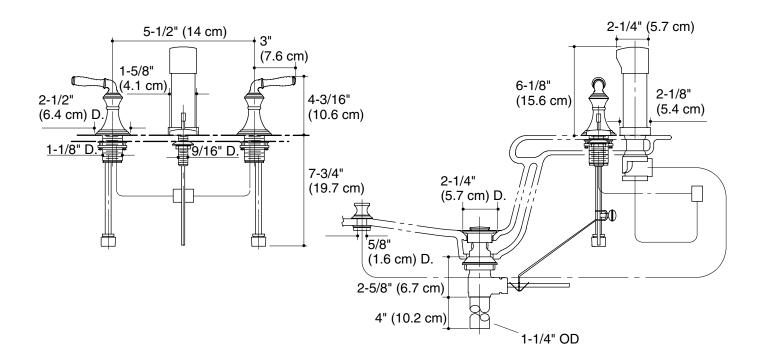

hrome
- PB: Vibrant® Polished Brass
- Other: Refer to Price Book for additional colors/finishes

#### **Specified Model**

| Model   | Description  | Colors/Finishes |      |       |
|---------|--------------|-----------------|------|-------|
| K-412-4 | Bidet faucet | ☐ CP            | □ PB | Other |

## **Product Specification**

Two-handle bidet faucet shall be of brass construction. Faucet shall feature brass valve bodies. Faucet shall feature quarter-turn washerless ceramic disc valves. Product shall include flexible connections, pop-up drain and tailpiece, handles, vertical spray, and fixture-mount transfer valve/vacuum breaker. Faucet shall be Kohler Model K-412-4-\_\_\_\_\_.

# **DEVONSHIRE**®

#### **Installation Notes**

Install this product according to the installation guide.



## **Product Diagram**