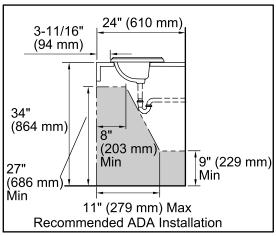

ASME A112.19.2/CSA B45.1 ADA ICC/ANSI A117.1

### **KOHLER® One-Year Limited Warranty**

See website for detailed warranty information.

#### **Available Color/Finishes**

Color tiles intended for reference only.

| Color | Code | Description   |
|-------|------|---------------|
|       | 0    | White         |
|       | 96   | Biscuit       |
|       | 47   | Almond        |
|       | NY   | Dune          |
|       | 95   | Ice™ Grey     |
|       | G9   | Sandbar       |
|       | 33   | Mexican Sand™ |
|       | K4   | Cashmere      |
|       | 58   | Thunder™ Grey |
|       | 7    | Black Black™  |
|       | 89   | Desert Bloom  |
|       | S3   | Stoneware     |
|       | S4   | White Cliffs  |
|       | V2   | Cream City    |





## **Memoirs®**

# Drop-in Bathroom Sink K-2337-1





#### **Technical Information**

13-5/8" (346 mm)

All product dimensions are nominal.

3/8" Hot

Bowl configuration: Single Installation: Drop-In

Bowl area (Only) Length: 17" (432 mm)

Width: 10" (254 mm)

Water depth: 5" (127 mm)

3/8" Cold 4" (102 mm)

1-1/4" OD

Number of deck holes: 1

Faucet hole(s): 1-3/8" (35 mm)
Drain hole: 1-3/4" (44 mm)

Template: Drop-in, 1003676, required, included

#### **Notes**

Install this product according to the installation instructions.

NOTICE: Countertop manufacturer or cutter must use the cut-out template provided with the product, or a current one provided by Kohler Co. (call 1-800-4KOHLER). Kohler Co.is not responsible for cut-out errors when incorrect cut-out template is used.

ADA compliant when installed to the specific requirements of these