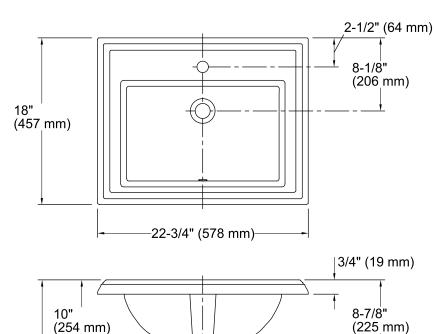

#### **Features**

- Vitreous china.
- Drop-in.
- Rectangular basin.
- With overflow.
- Single faucet hole.
- Coordinates with other products in the Memoirs collection.
- 22-3/4" (578 mm) x 18" (457 mm)

#### **Technical Information**

13-5/8" (346 mm)

All product dimensions are nominal.

3/8" Hot

Bowl configuration: Single Installation: Drop-In

Bowl area (Only) Length: 17" (432 mm)

Width: 10" (254 mm)

Water depth: 5" (127 mm)

3/8" Cold 4" (102 mm)

1-1/4" OD

Number of deck holes: 1

Faucet hole(s): 1-3/8" (35 mm)
Drain hole: 1-3/4" (44 mm)

Template: Drop-in, 1003676, required, included