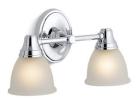

## Forté® Double-light Wall Sconce K-11366

## Features

- KOHLER finishes resist corrosion and tarnish.
- Sconce can be positioned up or down, depending on room setting.
- CUL- and UL-approved up to 100 watts.
- Coordinates with other products in the Forté collection.
- 15-7/16" (392 mm) x 6-7/16" (164 mm) x 8-3/4" (222 mm)

## Material

- Premium metal construction.
- Frosted-glass shades.