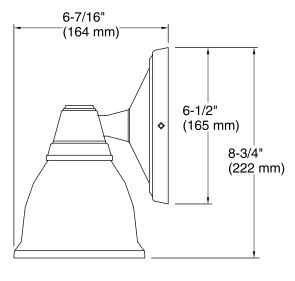

## Features

- KOHLER finishes resist corrosion and tarnish.
- Sconce can be positioned up or down, depending on room setting.
- CUL- and UL-approved up to 100 watts.
- Coordinates with other products in the Forté collection.
- 15-7/16" (392 mm) x 6-7/16" (164 mm) x 8-3/4" (222 mm)

## **Technical Information**

All product dimensions are nominal.