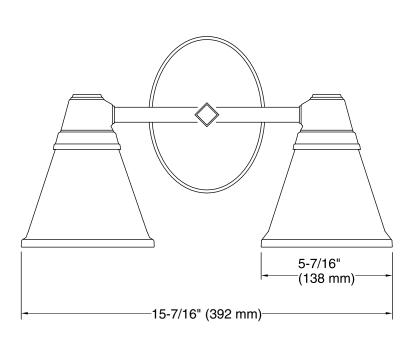

## Features

- KOHLER finishes resist corrosion and tarnish.
- Sconce can be positioned up or down, depending on room setting.
- CUL- and UL-approved up to 100 watts.
- Coordinates with other products in the Forté collection.
- 15-7/16" (392 mm) x 6-7/16" (164 mm) x 8-3/4" (222 mm)

## **Technical Information**

All product dimensions are nominal.