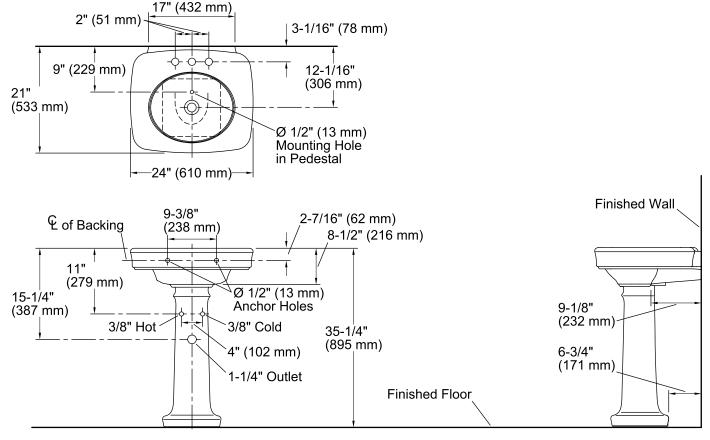

### **Technical Information**

| All product dimensions are nominal. |                                                                                   |  |  |
|-------------------------------------|-----------------------------------------------------------------------------------|--|--|
| Bowl configuration:                 | Single                                                                            |  |  |
| Installation:                       | Pedestal                                                                          |  |  |
| Bowl area (Only):                   | Length: 17-1/8" (435 mm)<br>Width: 13-15/16" (354 mm)<br>Water depth: 5" (127 mm) |  |  |
| Number of deck holes:               | 3                                                                                 |  |  |
| Faucet hole spacing:                | 4" (102 mm)                                                                       |  |  |
| Faucet hole(s):                     | 1-1/4" (32 mm)                                                                    |  |  |
| Drain hole:                         | 1-3/4" (44 mm)                                                                    |  |  |