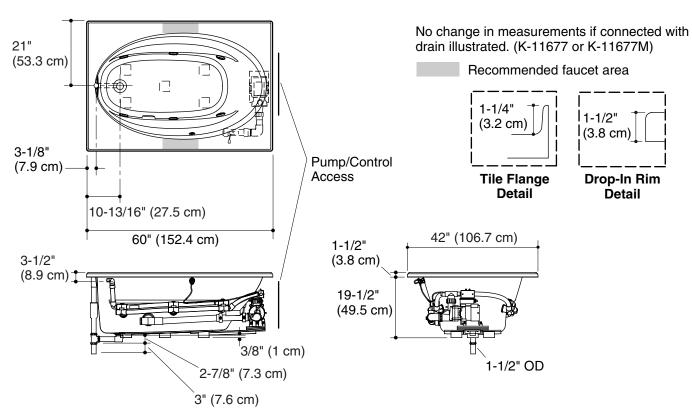

## **Product Specification**

The rectangular acrylic bath whirlpool shall be 60" (152.4 cm) in length, 42" (106.7 cm) in width, and 21" (53.3 cm) in height. Product shall be available as drop-in [-H] or drop-in, 4-side integral flange [-FH]. Product shall have 6 individually adjustable Proflex hydro-massage jets, a pump with air switch and grounding-type plug-in cord, and an in-line heater. Product shall have molded lumbar supports and armrests. Bath whirlpool shall be Kohler Model K-1112-\_\_\_\_-\_\_\_.

#### **Technical Information**

| Fixture*:                                       |                                        |  |
|-------------------------------------------------|----------------------------------------|--|
| Bathing well:                                   | ig well:                               |  |
| Basin area, bottom                              | 43" (109.2 cm) x 20-1/2" (52.1 cm)     |  |
| Basin area, top                                 | 53-1/2" (135.9 cm) x 32-1/8" (81.6 cm) |  |
| Weight                                          | 110 lbs (50 kg)                        |  |
| To overflow:                                    | o overflow:                            |  |
| Water depth                                     | 15" (38.1 cm)                          |  |
| Capacity                                        | 57 gal (215.9 L)                       |  |
| * Approximate measurements for comparison only. |                                        |  |

| Drop-in cut-out dimensions:             |  |
|-----------------------------------------|--|
| 58-1/2" (148.6 cm) x 40-1/2" (102.9 cm) |  |

| Pump:<br>1-speed |        |     | V   | Hz  | Α    |
|------------------|--------|-----|-----|-----|------|
|                  |        | 120 | 60  | 7.5 |      |
|                  | Heater | kW  | V   | Hz  | Α    |
|                  |        | 1.5 | 120 | 60  | 12.5 |
|                  |        |     |     |     |      |

| Minimum access panel pump/control: |          |
|------------------------------------|----------|
| 20" (50.8 cm) W x 15" (38.1 cm) H  | required |

**Product Diagram** 