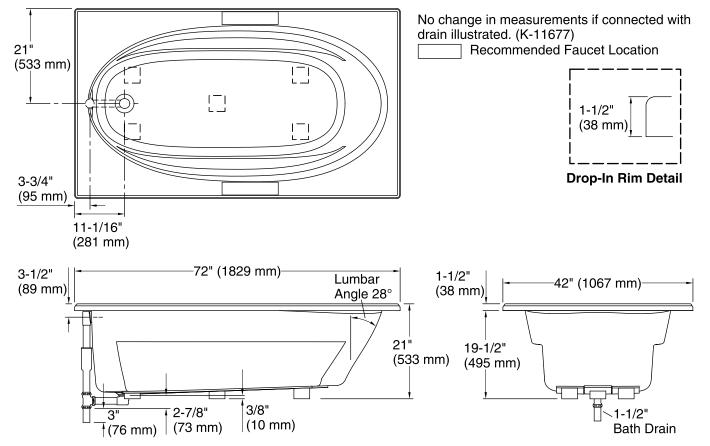

#### Features

- End drain.
- Integral lumbar support and armrests for comfort.
- 72" (1829 mm) x 42" (1067 mm) x 21" (533 mm)

# **Technical Information**

| All product dimensions are nominal. |                                       |  |  |
|-------------------------------------|---------------------------------------|--|--|
| Installation:                       | Drop-in                               |  |  |
| Drain location:                     | End                                   |  |  |
| Basin area, bottom:                 | 55" x 23-1/4" (1397 mm x 591 mm)      |  |  |
| Basin area, top:                    | 64" x 32" (1626 mm x 813 mm)          |  |  |
| Weight:                             | 100 lbs (45.4 kg)                     |  |  |
| Minimum floor load:                 | 38 lbs/ft² (185.5 kg/m²)              |  |  |
| Water depth:                        | 15" (381 mm)                          |  |  |
| Water capacity:                     | 78.5 gal (297.2 L)                    |  |  |
| Cutout:                             | Drop-in, 70-1/2" x 40-1/2" (1791 mm x |  |  |
|                                     | 1029 mm)                              |  |  |
| Minimum flat for door:              | 3-1/16" (78 mm)                       |  |  |
|                                     |                                       |  |  |

### Notes

Measure your actual product for rough-in details. Install this product according to the installation instructions.

The hot water supply should be 70% of the capacity of the bath or greater. Installations will vary.

If installing a rim-mount faucet, make sure there is no interference above or below the deck before drilling any holes.