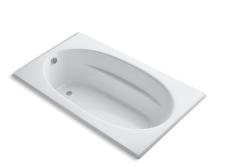

#### Features

- End drain.
- Integral lumbar support and armrests for comfort.
- 72" (1829 mm) x 42" (1067 mm) x 21" (533 mm)

#### Material

Acrylic

#### Installation

• Drop-in

# Windward®

6' Bath **K-1115** 

# Windward® 6' Bath K-1115