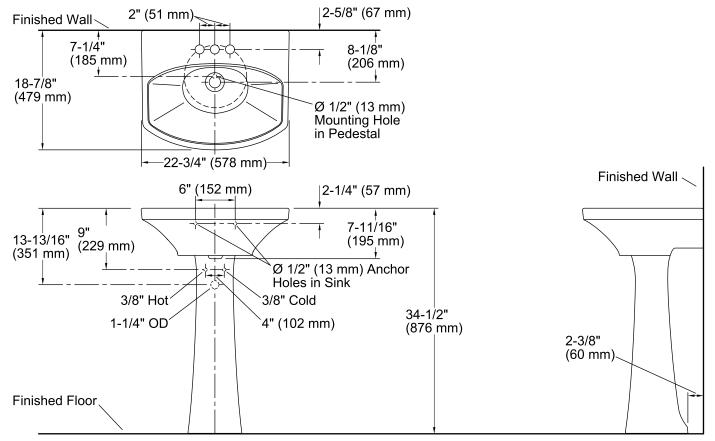

### **Technical Information**

| All product dimensions are nominal. |                                                                                |  |  |
|-------------------------------------|--------------------------------------------------------------------------------|--|--|
| Bowl configuration:                 | Single                                                                         |  |  |
| Installation:                       | Pedestal                                                                       |  |  |
| Bowl area (Only):                   | Length: 21" (533 mm)<br>Width: 12-3/4" (324 mm)<br>Water depth: 3-5/8" (92 mm) |  |  |
| Number of deck holes:               | 3                                                                              |  |  |
| Faucet hole spacing:                | 4" (102 mm)                                                                    |  |  |
| Faucet hole(s):                     | 1-1/4" (32 mm)                                                                 |  |  |
| Drain hole:                         | 1-3/4" (44 mm)                                                                 |  |  |
|                                     |                                                                                |  |  |