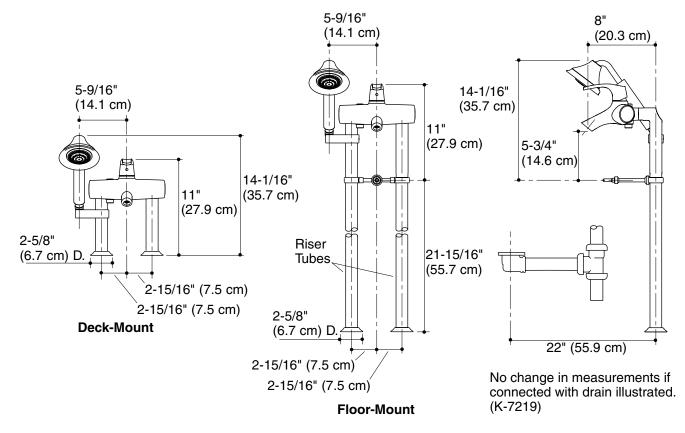

#### **Features**

- Metal construction
- Push-button diverter
- Lever handle
- Includes single-function handshower with 60" (152.4 cm) length hose
- For bath deck-mount installations
- High-temperature limit setting for added safety
- 8" (20.3 cm) spout reach (inlet to outlet)
- 5-3/4" (14.6 cm) height (base to outlet)
- Single-control lever handle
- Escutcheon plates
- Optional riser-mount installation when used with K-18492 riser tubes
- Complements the Symbol™ Suite

## **Product Specification**

The Roman bath filler shall be made of metal construction. Product shall feature a push-button diverter, single-control lever handle, and high-temperature limit setting for added safety. Product shall feature an 8″ (20.3 cm) spout reach (inlet to outlet) and a 5-3/4″ (14.6 cm) height (base to outlet). Product shall include escutcheon plates and single-function handshower with 60″ (152.4 cm) length hose. Product shall accommodate a bath deck-mount installation or an optional riser-mount installation when used with K-18492 riser tubes. Product shall have a 7 gpm (26.5 lpm) flow rate at 45 psi (310.27 kPa). Product shall complement the Symbol™ Suite. Product shall be Kohler Model K-18486-\_\_\_\_.

#### **Installation Notes**

Install this product according to the installation guide.

The distance from the centerline of the K-7219 bath drain to the riser tube centerline is 22" (56.9 cm).

Use 1/2" OD supply line inlets.