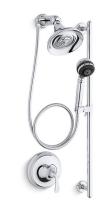

# Forté® Essentials Performance Showering Package K-10827-4

#### Features

- Performance showering packages offer increased functionality and simplify the ordering process.
- Single lever handle provides on/off activation and temperature setting with a single operation.
- Multifunction showerhead offers wide coverage, therapeutic massage, and soft aerated spray settings.
- Multifunction handshower offers wide soft coverage, soft pulse, and soft aerated spray settings.
- Includes handshower, showerhead, showerarm with diverter, shower hose, slidebar kit, and Rite-Temp valve trim.
- Trim only; requires K-304 Rite-Temp pressure-balancing valve (sold separately).
- Coordinates with Forté faucets and accessories.
- KOHLER finishes resist corrosion and tarnishing.

#### Components

Product includes: K-349 Slidebar Trim Kit K-9514 60" Shower Hose K-9511 K-8524 30" Slidebar K-10284 Wall-mount Showerhead K-T10277-4 Valve Trim 1055527 Handshower Relaxing