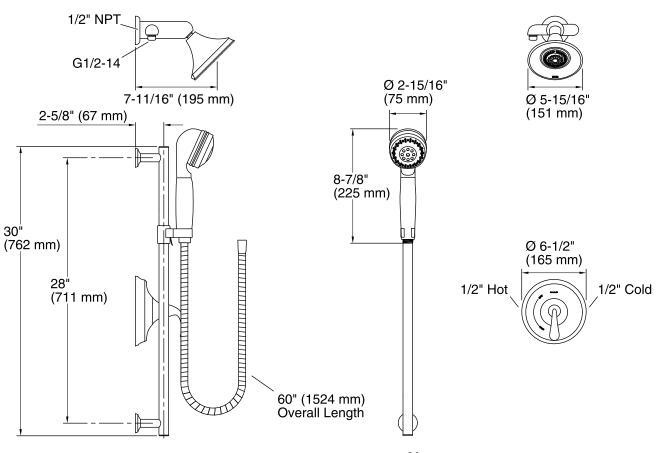

#### Components

Product includes: K-349 Slidebar Trim Kit K-9514 60" Shower Hose K-9511 K-8524 30" Slidebar K-10284 Wall-mount Showerhead K-T10277-4 Valve Trim 1055527 Handshower Relaxing

# **Technical Information**

All product dimensions are nominal.

#### Handshower:

Rated maximum flow:2.5 gal/min (9.5 l/min)Pressure:80 psi (5.5 bar)

#### Showerhead:

Rated maximum flow:2.5 gal/min (9.5 l/min)Pressure:80 psi (5.5 bar)