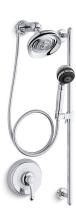

## Fairfax®

## Essentials Performance Showering Package

#### K-10826-4

#### **Features**

- Performance showering packages offer increased functionality and simplify the ordering process.
- Single lever handle provides on/off activation and temperature setting with a single operation.
- Multifunction showerhead offers wide coverage, therapeutic massage, and soft aerated spray settings.
- Multifunction handshower offers wide soft coverage, soft pulse, and soft aerated spray settings.
- Includes handshower, showerhead, showerarm with diverter, shower hose, slidebar kit, and Rite-Temp valve trim.
- Coordinates with Fairfax® faucets and accessories.
- KOHLER finishes resist corrosion and tarnishing.

#### Components

Product includes:

K-9514 60" Shower Hose

K-9511

K-8524 30" Slidebar

K-12009 Multi-function Showerhead

K-T12021-4 Valve Trim for Rite Temp®

K-349 Slidebar Trim Kit