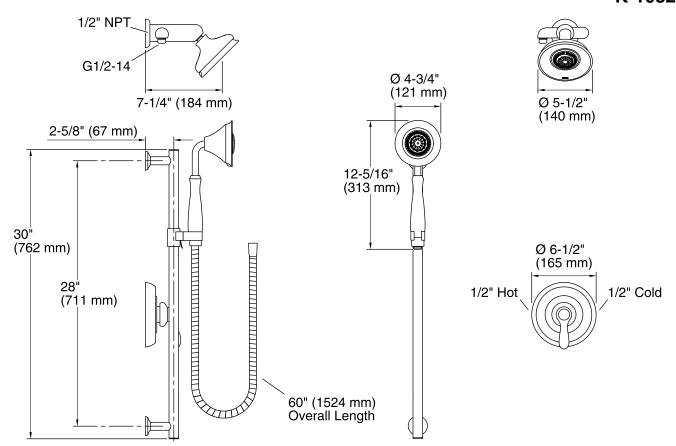

#### **Technical Information**

All product dimensions are nominal.

#### Handshower:

Rated maximum flow: 2.5 gal/min (9.5 l/min)

Pressure: 80 psi (5.5 bar)

#### **Showerhead:**

Rated maximum flow: 2.5 gal/min (9.5 l/min)

Pressure: 80 psi (5.5 bar)

#### **Notes**

Install this product according to the installation guide.

Install the Rite-Temp® valve according to the valve installation guide.