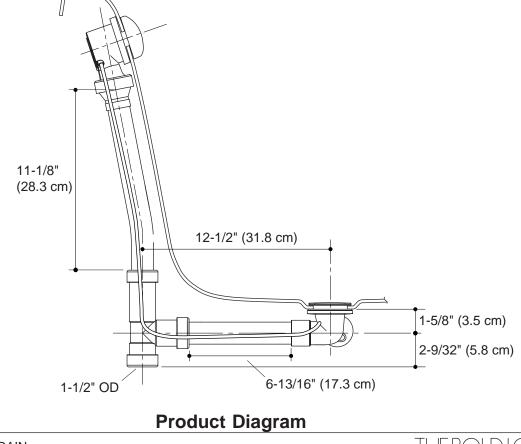

#### Features

- Adjustable trip lever pop-up drain
- 1-1/2" connection
- Brass tailpiece
- 17 gauge brass construction
- For use with Escale™ baths

### **PRODUCT SPECIFICATION**

Bath drain shall be made of 17 gauge brass construction. Product includes an adjustable trip lever pop-up drain with 1-1/2" connection, and brass tailpiece. Product shall be for use with Escale baths. Product shall be Kohler Model K-7219-\_\_\_\_.