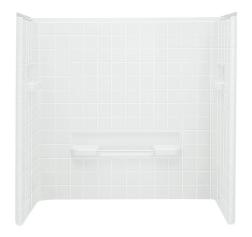

# 60" Bath/Shower Wall Set with Backer Boards

#### **Features**

- Modular design allows it to be moved around corners and through doorways with ease.
- Durable swirl gloss finish.
- Convenient shelving and acrylic towel bar on back wall.
- Includes backer boards for future grab bar installation.