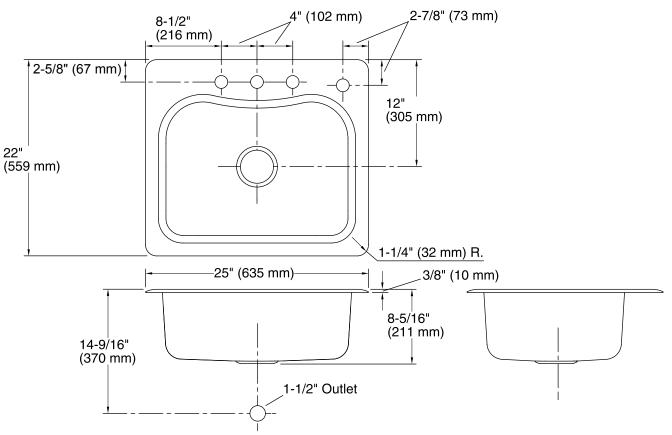

### **Technical Information**

| All product dimensions are nominal. |                                                                                                            |
|-------------------------------------|------------------------------------------------------------------------------------------------------------|
| Bowl configuration:                 | Single                                                                                                     |
| Installation:                       | Top-mount                                                                                                  |
| Cutout:                             | Top-mount, 24-1/2" x 21-1/2" (622 mm x 546 mm) with 1" (25 mm) radius corners                              |
| Min. base cabinet width:            | 27" (686 mm)                                                                                               |
| Bowl area                           | Length: 21-1/8" (537 mm)<br>Width: 15-3/4" (400 mm)<br>Bowl depth: 8" (203 mm)<br>Water depth: 8" (203 mm) |
| Number of deck holes:               | 4                                                                                                          |
| Faucet hole(s):                     | 1-7/16" (37 mm)                                                                                            |
| Drain hole:                         | 3-5/8" (92 mm)                                                                                             |