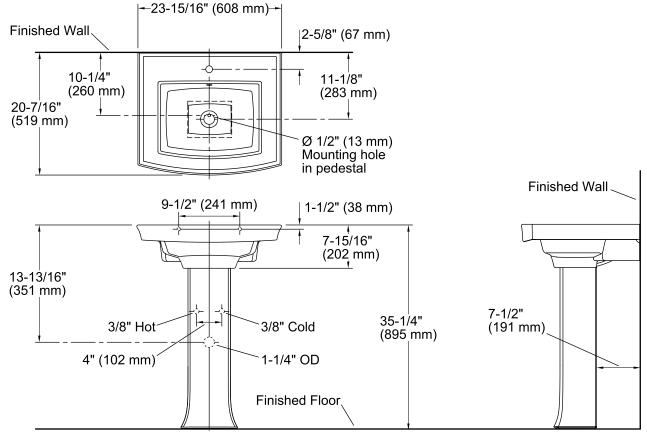

#### Features

- Vitreous china.
- Pedestal sink.
- Rectangular basin.
- With overflow.
- Single faucet hole.
- Coordinates with other products in the Archer collection.
- 24" (610 mm) x 20-1/2" (521 mm) x 35-1/4" (895 mm)

#### **Technical Information**

| All product dimensions are nominal. |                                                                                   |  |  |
|-------------------------------------|-----------------------------------------------------------------------------------|--|--|
| Bowl configuration:                 | Single                                                                            |  |  |
| Installation:                       | Pedestal                                                                          |  |  |
| Bowl area (Only)                    | Length: 16-1/4" (413 mm)<br>Width: 11-15/16" (303 mm)<br>Water depth: 4" (102 mm) |  |  |
| Number of deck holes:               | 1                                                                                 |  |  |
| Faucet hole(s):                     | 1-3/8" (35 mm)                                                                    |  |  |
| Drain hole:                         | 1-3/4" (44 mm)                                                                    |  |  |