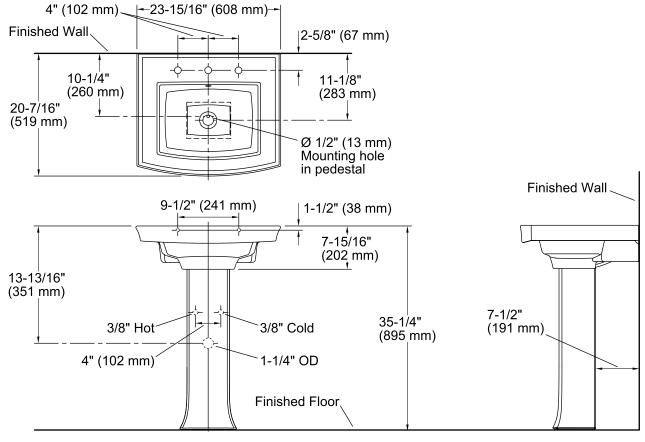

#### Features

- Vitreous china.
- Pedestal sink.
- Rectangular basin.
- With overflow.
- 8-inch centers.
- Coordinates with other products in the Archer collection.
- 24" (610 mm) x 20-1/2" (521 mm) x 35-1/4" (895 mm)

### **Technical Information**

| All product dimensions are nominal. |                                                                                   |  |  |
|-------------------------------------|-----------------------------------------------------------------------------------|--|--|
| Bowl configuration:                 | Single                                                                            |  |  |
| Installation:                       | Pedestal                                                                          |  |  |
| Bowl area (Only)                    | Length: 16-1/4" (413 mm)<br>Width: 11-15/16" (303 mm)<br>Water depth: 4" (102 mm) |  |  |
| Number of deck holes:               | 3                                                                                 |  |  |
| Faucet hole(s):                     | 1-3/8" (35 mm)                                                                    |  |  |
| Drain hole:                         | 1-3/4" (44 mm)                                                                    |  |  |