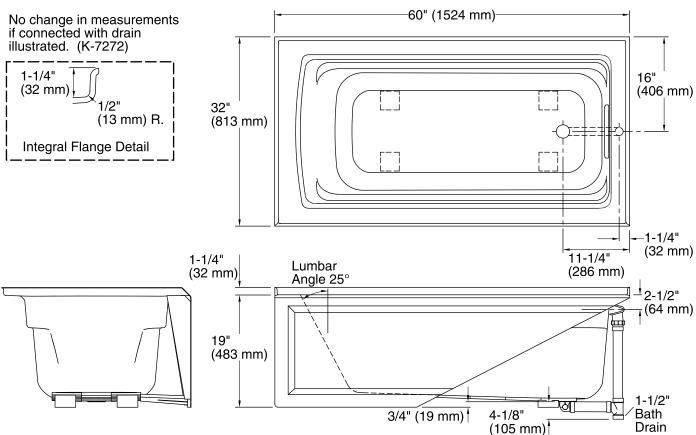

## Features

- Integral flange.
- Comfort Depth<sup>®</sup> design offers a 19" (483 mm) step-over height.
- Right drain.
- Slotted overflow for deep soaking.
- Integral lumbar support and armrests for comfort.
- Integral apron.
- Textured bottom surface.
- Coordinates with other products in the Archer® collection.
- 60" (1524 mm) x 32" (813 mm) x 19" (483 mm)

# **Technical Information**

| All product dimensions are nominal.                                                   |                                                                                                                                                    |
|---------------------------------------------------------------------------------------|----------------------------------------------------------------------------------------------------------------------------------------------------|
| Installation:                                                                         | 3-Wall Alcove                                                                                                                                      |
| Drain location:                                                                       | Right                                                                                                                                              |
| Basin area, bottom:                                                                   | 45-1/8" x 19-11/16" (1146 mm x 500 mm)                                                                                                             |
| Basin area, top:                                                                      | 52-3/4" x 25-5/16" (1340 mm x 643 mm)                                                                                                              |
| Weight:                                                                               | 80 lbs (36.3 kg)                                                                                                                                   |
| Minimum floor load:                                                                   | 45 lbs/ft² (219.7 kg/m²)                                                                                                                           |
| Water depth:                                                                          | 15" (381 mm)                                                                                                                                       |
| Water capacity:                                                                       | 58 gal (219.6 L)                                                                                                                                   |
| Minimum flat for door:                                                                | 2-3/16" (56 mm)                                                                                                                                    |
| Basin area, top:<br>Weight:<br>Minimum floor load:<br>Water depth:<br>Water capacity: | 52-3/4" x 25-5/16" (1340 mm x 643 mm)<br>80 lbs (36.3 kg)<br>45 lbs/ft <sup>2</sup> (219.7 kg/m <sup>2</sup> )<br>15" (381 mm)<br>58 gal (219.6 L) |