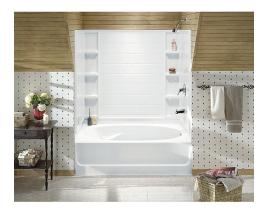

### Ensemble™

60" x 42" Wall Set with Backer Boards **71114106** 

### **Features**

- Modular design allows it to be moved around corners and through doorways with ease.
- Durable high gloss finish.
- Realistic tile wall surround features molded-in shelves for generous storage space.
- Wall surround includes backer boards for future grab bar installation.

### Material

Compression molded from our exclusive solid Vikrell® material.