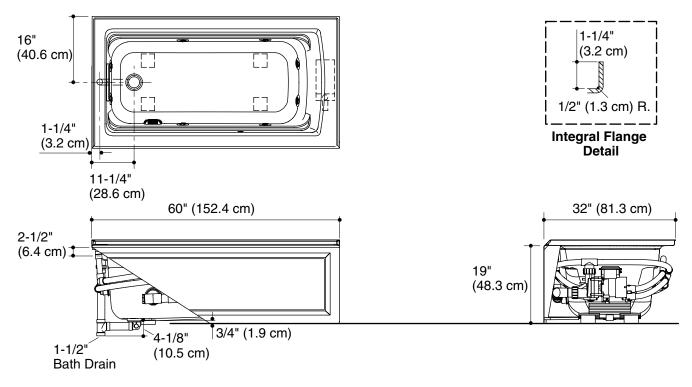

## **Technical Information**

|  | Fixture*:                                       | Fixture*:                                 |                                          |     |    |   |      |  |
|--|-------------------------------------------------|-------------------------------------------|------------------------------------------|-----|----|---|------|--|
|  | Bathing well:                                   |                                           |                                          |     |    |   |      |  |
|  | Basin area, bo                                  | 45-1/8" (114.6 cm) x 19-11/16"<br>(50 cm) |                                          |     |    |   |      |  |
|  | Basin area, top<br>Weight                       |                                           | 52-3/4" (134 cm) x 25-5/16"<br>(64.3 cm) |     |    |   |      |  |
|  |                                                 |                                           | 140 lbs (63.5 kg)                        |     |    |   |      |  |
|  | To overflow:                                    |                                           |                                          |     |    |   |      |  |
|  | Water depth<br>Capacity                         |                                           | 15″ (38.1 cm)                            |     |    |   |      |  |
|  |                                                 |                                           | 58 gal (219.5 L)                         |     |    |   |      |  |
|  | * Approximate measurements for comparison only. |                                           |                                          |     |    |   |      |  |
|  | Pump:                                           |                                           | V                                        | Hz  |    | А |      |  |
|  | 1-speed                                         |                                           | 120                                      | 60  |    | 7 |      |  |
|  | Heater:                                         | kW                                        |                                          | V   | Hz |   | А    |  |
|  |                                                 | 1.5                                       |                                          | 120 | 60 |   | 12.5 |  |

# No change in measurements if connected with drain illustrated. (K-7272)

**Product Diagram** 