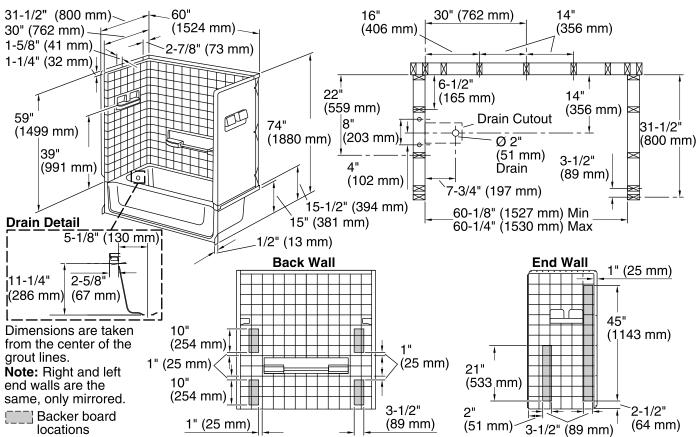

# **Technical Information**

| All product dimensions are nominal. |                              |
|-------------------------------------|------------------------------|
| Installation:                       | 3-Wall Alcove                |
| Drain location:                     | Left                         |
| Basin area, bottom:                 | 48" x 21" (1219 mm x 533 mm) |
| Basin area, top:                    | 55" x 23" (1397 mm x 584 mm) |
| Water depth:                        | 9-3/8" (238 mm)              |
| Water capacity:                     | 44 gal (166.6 L)             |
| Minimum flat for door:              | 2-1/4" (57 mm)               |
| Door height required:               | 59-1/2" (1511 mm)            |
| Door width required:                | 56-3/4" (1441 mm)            |
|                                     |                              |

#### Notes

Install this product according to the installation instructions.

Double studding is recommended for pivot shower door installations.

Studs should be positioned roughly as shown.

Attach grab bars at the specified backer board locations only.