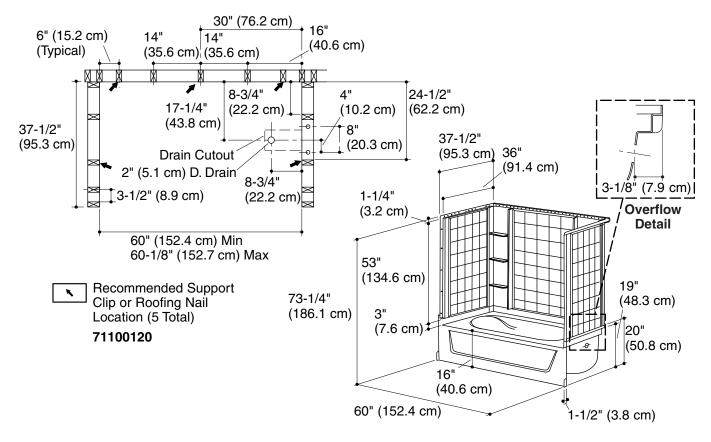

#### **Installation Notes**

Install this product according to the installation guide.

Size the drain cutout to fit the drain assembly that will be used.

Stud positioning is critical.

Studs should be positioned roughly as shown for support clip or roofing nail installation.

## **Product Diagram**