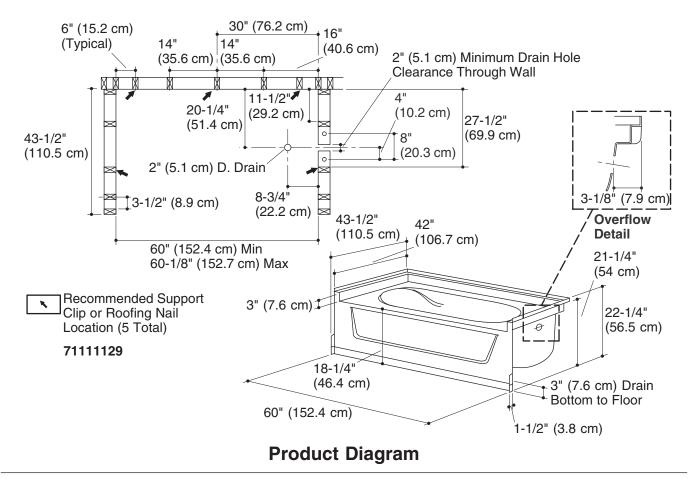

### **Features**

- Compression molded from our exclusive solid Vikrell<sub>®</sub> material
- Above-floor-drain (AFD) rough-in
- Gentle sloping back, neck, and armrest in bath
- Factory installed apron extension made of Vikrell<sub>®</sub> and injection molded undersupport structure
- Durable high-gloss finish
- 10-year consumer/3-year commercial limited warranty
- Integral apron with removable access panel
- 18-1/4" (46.4 cm) bath depth (floor to top of dam)
- 3" (7.6 cm) wainscot/tile ledge
- 60" (152.4 cm) x 43-1/2" (110.5 cm) x 22-1/4" (56.5 cm) rough-in dimensions include flanges
- 60" (152.4 cm) x 42" (106.7 cm) x 21-1/4" (54 cm) finished dimensions

## **Technical Information**

| Fixture*:                                       |                                |  |  |  |
|-------------------------------------------------|--------------------------------|--|--|--|
| Bathing well                                    | 40" (101.6 cm) x 27" (68.6 cm) |  |  |  |
| Top area                                        | 52" (132.1 cm) x 35" (88.9 cm) |  |  |  |
| To overflow:                                    |                                |  |  |  |
| Water depth                                     | 11" (27.9 cm)                  |  |  |  |
| Capacity                                        | 55 gal (208.2 L)               |  |  |  |
| * Approximate measurements for comparison only. |                                |  |  |  |

## **Installation Notes**

Install this product according to the installation guide.

Size the drain cutout to fit the drain assembly that will be used.

Stud positioning is critical.

Studs should be positioned roughly as shown for support clip or roofing nail installation.