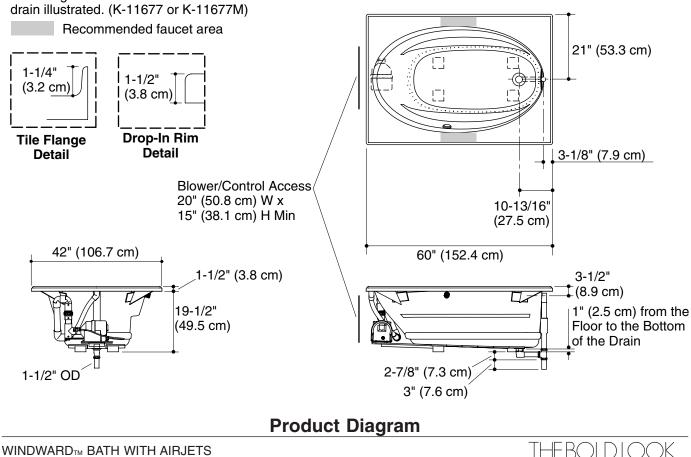

#### **Product Specification**

The acrylic bath with airjets shall be 60" (152.4 cm) in length, 42" (106.7 cm) in width, and 21" (53.3 cm) in height. Product shall be available as drop-in rim style [-G] or drop-in, 4-side integral flange [-GF]. Product shall have a blower motor with 300 W heater and an electronic user control with grounding-type plug-in cord. Product shall feature 120 BubbleMassage airjets and molded lumbar supports and armrests. Product shall be rectangular in shape. Bath with airjets shall be Kohler Model K-1112-\_\_\_\_\_-

#### **Technical Information**

| 43                                              | 8″ (109.2                               | cm) x 20-1                                                                                                   | /2" (52.1 cr                                                                                                                                          | n)                                                                                                                     |  |  |
|-------------------------------------------------|-----------------------------------------|--------------------------------------------------------------------------------------------------------------|-------------------------------------------------------------------------------------------------------------------------------------------------------|------------------------------------------------------------------------------------------------------------------------|--|--|
| 53                                              | 8-1/2″ (13                              | 5.9 cm) x 3                                                                                                  | 82-1/8″ (81.                                                                                                                                          | 6 cm)                                                                                                                  |  |  |
| Weight 11                                       |                                         | 10 lbs (50 kg)                                                                                               |                                                                                                                                                       |                                                                                                                        |  |  |
|                                                 |                                         |                                                                                                              |                                                                                                                                                       |                                                                                                                        |  |  |
| Water depth 15                                  |                                         | 15″ (38.1 cm)                                                                                                |                                                                                                                                                       |                                                                                                                        |  |  |
| Capacity 57                                     |                                         | 7 gal (215.9 L)                                                                                              |                                                                                                                                                       |                                                                                                                        |  |  |
| * Approximate measurements for comparison only. |                                         |                                                                                                              |                                                                                                                                                       |                                                                                                                        |  |  |
|                                                 | 58-1/2" (148.6 cm) x 40-1/2" (102.9 cm) |                                                                                                              |                                                                                                                                                       |                                                                                                                        |  |  |
| н                                               | leater                                  | V                                                                                                            | Hz                                                                                                                                                    | А                                                                                                                      |  |  |
| 3                                               | 00 W                                    | 120                                                                                                          | 60                                                                                                                                                    | 5                                                                                                                      |  |  |
| ss p                                            | anel blov                               | ver motor (                                                                                                  | required):                                                                                                                                            |                                                                                                                        |  |  |
|                                                 | 53<br>11<br>15<br>57<br>mea             | 53-1/2" (13<br>110 lbs (50<br>15" (38.1 ct<br>57 gal (215<br>measuremen<br>58-1/2"<br>cm)<br>Heater<br>300 W | 53-1/2" (135.9 cm) x 3   110 lbs (50 kg)   15" (38.1 cm)   57 gal (215.9 L)   measurements for comp   58-1/2" (148.6 cm)   cm)   Heater V   300 W 120 | 15" (38.1 cm)   57 gal (215.9 L)   measurements for comparison onl   58-1/2" (148.6 cm) x 40-1/2" (cm)   Heater V   Hz |  |  |