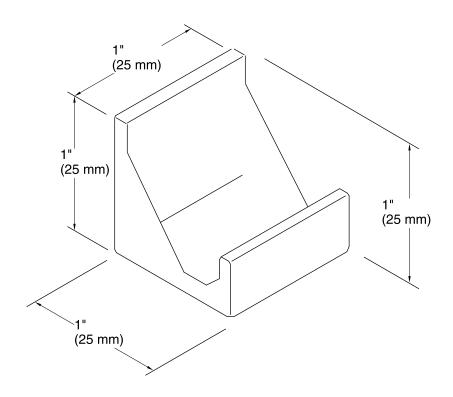

Loure®
Cabinet Knob
K-11575

### **Features**

- KOHLER finishes resist corrosion and tarnish.
- Coordinates with Loure faucets and accessories.

### Material

Premium metal construction for durability.



## Codes/Standards

None Applicable

# KOHLER® Faucet Lifetime Limited Warranty

See website for detailed warranty information.

### **Available Color/Finishes**

Color tiles intended for reference only.

| Color | Code | Description              |
|-------|------|--------------------------|
|       | CP   | Polished Chrome          |
|       | SN   | Vibrant® Polished Nickel |
|       | BN   | Vibrant® Brushed Nickel  |







## **Technical Information**

All product dimensions are nominal.

### **Notes**

Install this product according to the installation guide.