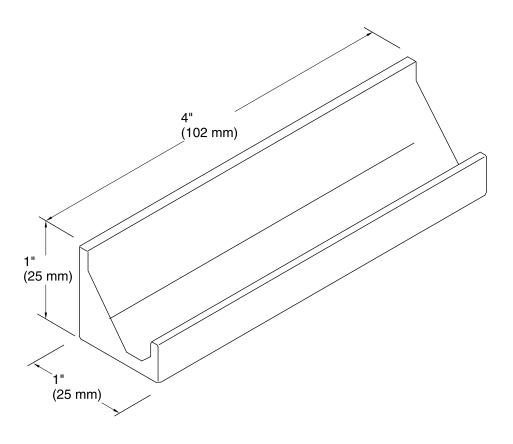

#### Features

- KOHLER finishes resist corrosion and tarnish.
- Coordinates with Loure faucets and accessories.

#### Material

• Premium metal construction for durability.

# Components

Additional included component/s: Installation template, and Tools.



Codes/Standards None Applicable

KOHLER<sup>®</sup> Faucet Lifetime Limited Warranty

See website for detailed warranty information.

## Available Color/Finishes

Color tiles intended for reference only.

| Color | Code | Description              |
|-------|------|--------------------------|
|       | СР   | Polished Chrome          |
|       | SN   | Vibrant® Polished Nickel |
|       | BN   | Vibrant® Brushed Nickel  |





Loure® Drawer Pull K-11576



## **Technical Information**

All product dimensions are nominal.

# **Notes** Install this product according to the installation guide.