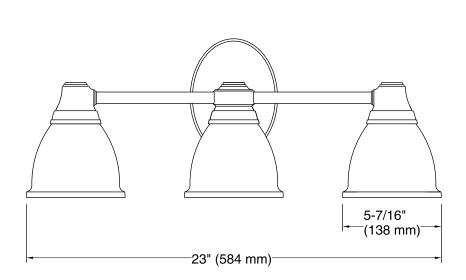

#### **Features**

- KOHLER finishes resist corrosion and tarnish.
- Sconce can be positioned up or down, depending on room setting.
- CUL- and UL-approved up to 100 watts.
- Coordinates with other products in the Forté collection.
- 23" (584 mm) x 6-7/16" (164 mm) x 8-3/4" (222 mm)

## **Technical Information**

All product dimensions are nominal.