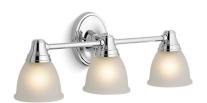

# Forté® Triple-light Wall Sconce K-11367

#### **Features**

- KOHLER finishes resist corrosion and tarnish.
- Sconce can be positioned up or down, depending on room setting.
- CUL- and UL-approved up to 100 watts.
- Coordinates with other products in the Forté collection.
- 23" (584 mm) x 6-7/16" (164 mm) x 8-3/4" (222 mm)