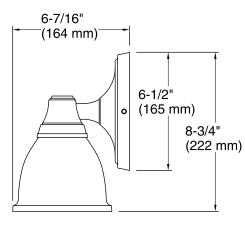

#### **Features**

- KOHLER finishes resist corrosion and tarnish.
- Sconce can be positioned up or down, depending on room setting.
- CUL- and UL-approved up to 100 watts.
- Coordinates with other products in the Forté collection.
- 23" (584 mm) x 6-7/16" (164 mm) x 8-3/4" (222 mm)

## **Technical Information**

All product dimensions are nominal.