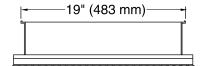

shelves.
- Mirrored door with bronze-finish frame.
- Mirrors on back of door and interior back of cabinet.
- Two-way adjustable hinges with 108-degree opening capability for easy cabinet access.
- Can be installed with left- or right-hand swing.
- Includes mounting hardware for surface or recessed installation.
- Includes side mirror kit for surface mount installation.

### Material

 Anodized aluminum construction with a durable rust- and chip-resistant finish.

### **Recommended Accessories**

K-2659 Cabinet Lockbox K-2958 Audio Add-on



## Codes/Standards

None Applicable

# **KOHLER® One-Year Limited Warranty**

See website for detailed warranty information.

### **Available Color/Finishes**

Color tiles intended for reference only.

Color Code Description

BR1 Oil-Rubbed Bronze











### **Technical Information**

All product dimensions are nominal.

#### **Notes**

Install this product according to the installation guide.

When determining the height of the medicine cabinet, ensure the mirrored door will clear all obstacles (such as a faucet). A minimum distance of 2" (51 mm) is required.

Secure the screws (provided) to a stud to avoid possible property and product damage. If this is not possible, anchors (not provided) must be inserted before installing the screws.