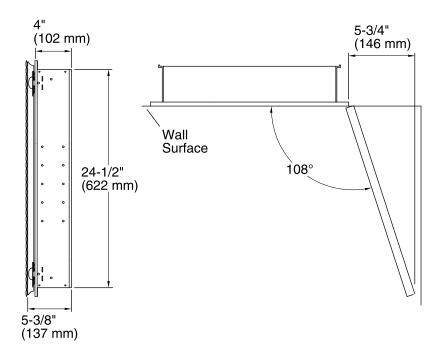

### **Features**

- Two adjustable tempered glass shelves.
- Mirrored door with bronze-finish frame.
- Mirrors on back of door and interior back of cabinet.
- Two-way adjustable hinges with 108-degree opening capability for easy cabinet access.
- Can be installed with left- or right-hand swing.
- Includes mounting hardware for surface or recessed installation.
- Includes side mirror kit for surface mount installation.

### **Technical Information**

All product dimensions are nominal.

Secure the screws (provided) to a stud to avoid possible property and product damage. If this is not possible, anchors (not provided) must be inserted before installing the screws.