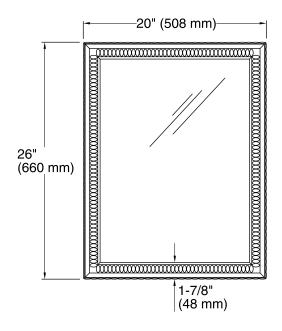

elves.
- Mirrored door with bronze-finish frame.
- Mirrors on back of door and interior back of cabinet.
- Two-way adjustable hinges with 108-degree opening capability for easy cabinet access.
- Can be installed with left- or right-hand swing.
- Includes mounting hardware for surface or recessed installation.
- Includes side mirror kit for surface mount installation.

### Material

 Anodized aluminum construction with a durable rust- and chip-resistant finish.

### **Recommended Accessories**

K-2659 Cabinet Lockbox K-2958 Audio Add-on



## Codes/Standards

None Applicable

# **KOHLER® One-Year Limited Warranty**

See website for detailed warranty information.

### **Available Color/Finishes**

Color tiles intended for reference only.

Color Code Description

BR1 Oil-Rubbed Bronze











### **Technical Information**

All product dimensions are nominal.

#### **Notes**

Install this product according to the installation guide.

When determining the height of the medicine cabinet, ensure the mirrored door will clear all obstacles (such as a faucet). A minimum distance of 2" (51 mm) is required.

Secure the screws (provided) to a stud to avoid possible property and product damage. If this is not possible, anchors (not provided) must be inserted before installing the screws.