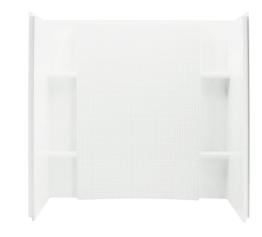

# 60" x 32" Bath/Shower Wall Set with Backer Boards

### Features

- Modular design allows it to be moved around corners and through doorways with ease.
- Durable high gloss finish.
- Geometric back wall provides visual interest and ample storage.
- Must be used with Accord<sup>®</sup> 32" Bath.

### Installation

- Three-piece modular design with pivot "snap together" installation.
- Caulk-less seam installation.
- Wall surround includes backer boards for future grab bar installation.

Accord®