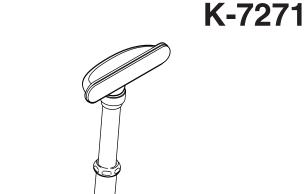

#### **Features**

- Brass construction
- Toe-activated closing
- No internal linkages to reduce clogging
- Swivel-ball joint construction
- Above or through-the-floor installation ensures flexibility during installation
- Includes a tee, drain ell, and overflow ell
- Vibrant PVD coating

#### **Codes/Standards Applicable**

Specified model meets or exceeds the following:

ASME A112.18.2/CSA B125.2

SLOTTED OVERFLOW BATH DRAIN

### **Product Specification**

The slotted overflow bath drain shall be of brass construction. Product shall feature toe-activated closing with no internal linkages which reduces clogging. Product shall feature swivel-ball joint construction that allows proper fit and sealing to the bath. Product shall feature a vibrant PVD coating. Product shall include a tee, drain ell, and overflow ell. Product shall be for above or through-the-floor installation, which ensures flexibility during installation. Bath drain shall be Kohler Model K-7271-