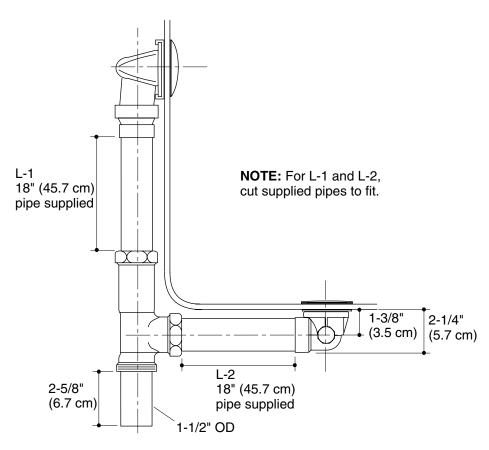

#### **Installation Notes**

Install this product according to the installation guide.

The PVC tubing noted as L-1 and L-2 are supplied and must be cut to the correct length.

**Product Diagram** 