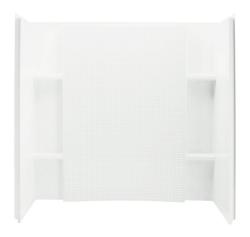

## 60" x 36" Bath/Shower Wall Set **71164100**

### **Features**

- Modular design allows it to be moved around corners and through doorways with ease.
- Durable high gloss finish.
- Geometric back wall provides visual interest and ample storage.

### Installation

- Three-piece modular design with pivot "snap together" installation.
- Caulk-less seam installation.
- Must be used with Accord® 36" Bath.