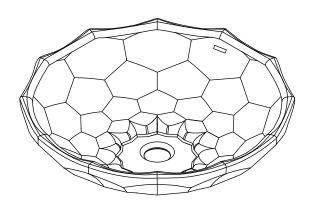

# VESSELS BATHROOM SINK K-2373

## **Product Specification**

The vessels bathroom sink shall be made of glass. Bathroom sink shall be 17-1/2" (445 mm) diameter. Bathroom sink shall be for above-the-counter installation. Bathroom sink shall be without overflow. Bathroom sink shall be Kohler Model K-2373-\_\_\_\_.