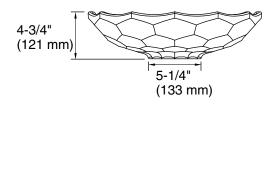

## **Technical Information**

| Fixture*:                                      |                     |  |  |  |
|------------------------------------------------|---------------------|--|--|--|
| Lavatory                                       | K-2373              |  |  |  |
| Basin area                                     | Ø 16-7/16" (418 mm) |  |  |  |
| Water depth                                    | 4-7/16" (113 mm)    |  |  |  |
| Drain hole                                     | Ø 1-5/8" (41 mm)    |  |  |  |
| *Approximate measurements for comparison only. |                     |  |  |  |