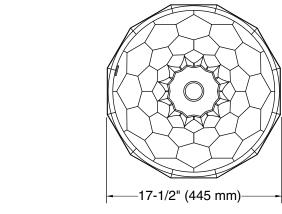

#### **Features**

- Above-the-counter installation
- Without overflow
- Glass
- 17-1/2" (445 mm) diameter

## **Product Specification**

The vessels bathroom sink shall be made of glass. Bathroom sink shall be 17-1/2" (445 mm) diameter. Bathroom sink shall be for above-the-counter installation. Bathroom sink shall be without overflow. Bathroom sink shall be Kohler Model K-2373-\_\_\_\_.