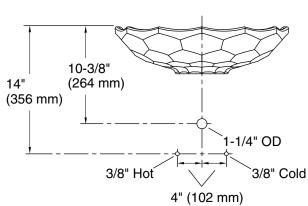

## **Technical Information**

| Fixture*:                                      |                     |  |  |  |
|------------------------------------------------|---------------------|--|--|--|
| Lavatory                                       | K-2373              |  |  |  |
| Basin area                                     | Ø 16-7/16" (418 mm) |  |  |  |
| Water depth                                    | 4-7/16" (113 mm)    |  |  |  |
| Drain hole                                     | Ø 1-5/8" (41 mm)    |  |  |  |
| *Approximate measurements for comparison only. |                     |  |  |  |