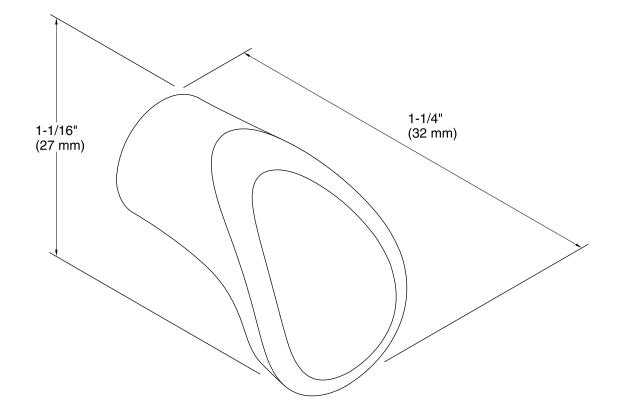

### Features

- KOHLER finishes resist corrosion and tarnish.
- Smooth, comfortable grip.
- Coordinates with other products in the Forté collection.
- 1-1/4" (32 mm) x 1-1/16" (27 mm)

### **Technical Information**

All product dimensions are nominal.