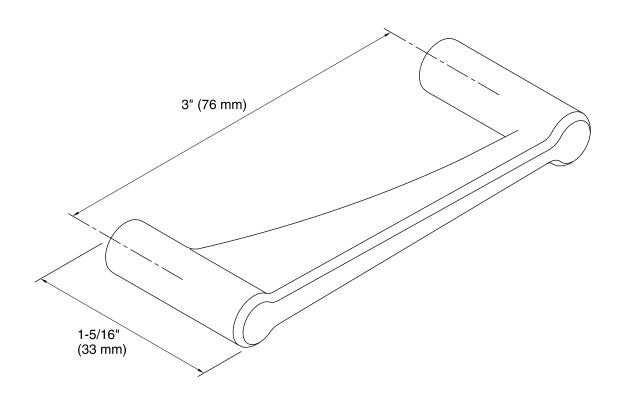

## Features

- KOHLER finishes resist corrosion and tarnish.
- 3" (76 mm) center-to-center.
- Coordinates with other products in the Archer collection.
- 1-5/16" (33 mm) x 3" (76 mm)

## **Technical Information**

All product dimensions are nominal.