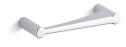

# **KOHLER**<sub>®</sub>

## Features

- KOHLER finishes resist corrosion and tarnish.
- 3" (76 mm) center-to-center.
- Coordinates with other products in the Archer collection.
- 1-5/16" (33 mm) x 3" (76 mm)

## Material

• Premium metal construction.

## Components

Additional included component/s: Installation hardware.



Codes/Standards None Applicable

## KOHLER<sup>®</sup> Faucet Lifetime Limited Warranty

See website for detailed warranty information.

## Available Color/Finishes

Color tiles intended for reference only.

| <b>Color Code Description</b> |
|-------------------------------|
|-------------------------------|



CP Polished Chrome

BN Vibrant® Brushed Nickel





Archer® Drawer Pull K-11486



## **Technical Information**

All product dimensions are nominal.

#### Notes

Install this product in accordance with the installation instructions.