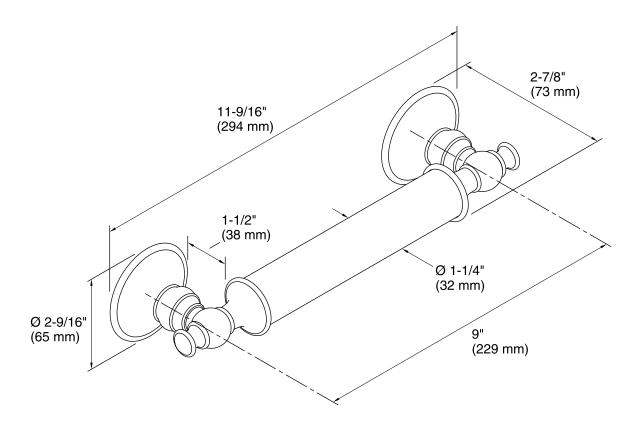

#### **Features**

- KOHLER finishes resist corrosion and tarnish.
- 9- inch bar.
- Wide 1-1/4- inch handle for a comfortable grip.
- Traditional styling matches any decor.
- 11-9/16" (294 mm) x 2-7/8" (73 mm) x 2-9/16" (65 mm)

### **Technical Information**

All product dimensions are nominal.