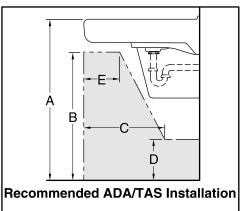

# Wall-mount Bathroom Sink With Shroud K-1999-8

| Recommended ADA/TAS installation: |              |                              |  |
|-----------------------------------|--------------|------------------------------|--|
|                                   | ADA and      | Children's<br>Environment    |  |
|                                   | TAS          | ADA and TAS<br>Ages 6-12 yrs |  |
| Α                                 | 34" (864 mm) | 31" (787 mm)                 |  |
| В                                 | 27" (686 mm) | 24" (610 mm)                 |  |
| С                                 | 11" (279 mm) | 11" (279 mm)                 |  |
| D                                 | 9" (229 mm)  | 9" (229 mm)                  |  |
| Е                                 | 8" (203 mm)  | 8" (203 mm)                  |  |

#### **Notes**

Install this product according to the installation instructions.

ADA and TAS standards permit parallel approach for children ages 5 years and younger.

ADA, OBC, CSA B651 compliant when installed to the specific requirements of these regulations.