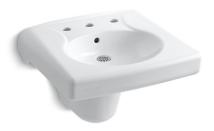

# Brenham™

Wall-mount Bathroom Sink With Shroud K-1999-8

#### **Features**

- With hanger.
- With overflow.
- Drilled for concealed arm carrier.
- 8" (203 mm) centers.
- Slab type wall-mount lavatory.

## **Technical Information**

All product dimensions are nominal. Installation: Wall-mount

Bowl area: Length: 14-3/8" (365 mm)

Width: 12-5/16" (313 mm) Water depth: 3-1/4" (83 mm)

Number of deck holes: 3

Faucet hole(s): 1-3/8" (35 mm)
Drain hole: 1-3/4" (44 mm)