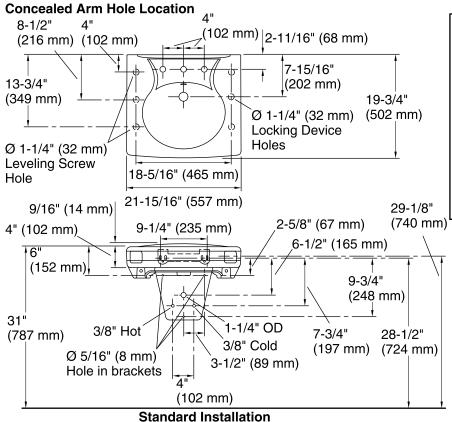

t Bathroom Sink With Shroud K-1999-8

#### **Features**

- With hanger.
- With overflow.
- Drilled for concealed arm carrier.
- 8" (203 mm) centers.
- Slab type wall-mount lavatory.

#### Material

Vitreous china.

#### Installation

Wall-mount

# **Optional Accessories**

K-8998 P-Trap



ADA CSA B651 OBC

### Codes/Standards

ASME A112.19.2/CSA B45.1 ADA ICC/ANSI A117.1 CSA B651 OBC

# **KOHLER® One-Year Limited Warranty**

See website for detailed warranty information.

# **Available Color/Finishes**

Color tiles intended for reference only.

| Color | Code | Description  |
|-------|------|--------------|
|       | 0    | White        |
|       | 96   | Biscuit      |
|       | 47   | Almond       |
|       | 7    | Black Black™ |







# Wall-mount Bathroom Sink With Shroud K-1999-8





| Recommended ADA/TAS installation: |              |                              |  |
|-----------------------------------|--------------|------------------------------|--|
|                                   | ADA and      | Children's<br>Environment    |  |
|                                   | TAS          | ADA and TAS<br>Ages 6-12 yrs |  |
| Α                                 | 34" (864 mm) | 31" (787 mm)                 |  |
| В                                 | 27" (686 mm) | 24" (610 mm)                 |  |
| С                                 | 11" (279 mm) | 11" (279 mm)                 |  |
| D                                 | 9" (229 mm)  | 9" (229 mm)                  |  |
| Е                                 | 8" (203 mm)  | 8" (203 mm)                  |  |

## **Technic