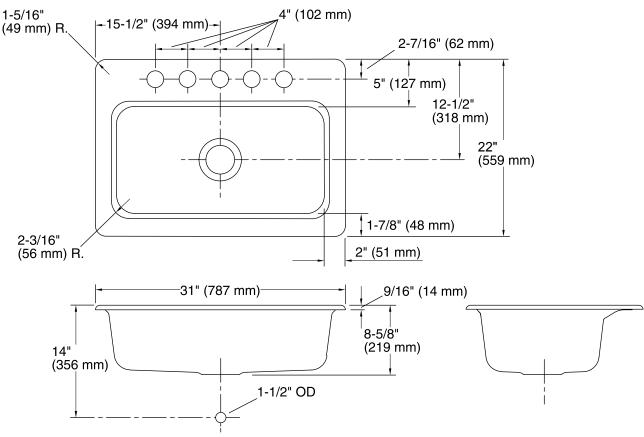

#### **Technical Information**

| All product dimensions | s are nominal.                             |
|------------------------|--------------------------------------------|
| Bowl configuration:    | Single                                     |
| Installation:          | Under-mount                                |
| Bowl area              | Length: 27" (686 mm)                       |
|                        | Width: 15" (381 mm)                        |
|                        | Bowl depth: 8" (203 mm)                    |
| Number of deck holes:  | 5                                          |
| Faucet hole(s):        | 2-3/8" (60 mm)                             |
| Drain hole:            | 3-5/8" (92 mm)                             |
| Template:              | Under-mount, 1139754-7, required, included |

#### Notes

Install this product according to the installation instructions.

Faucet holes in under-mount fixture are oversized at Ø 2-3/8" (60 mm). Drill faucet holes in counter according to fitting rough-in.