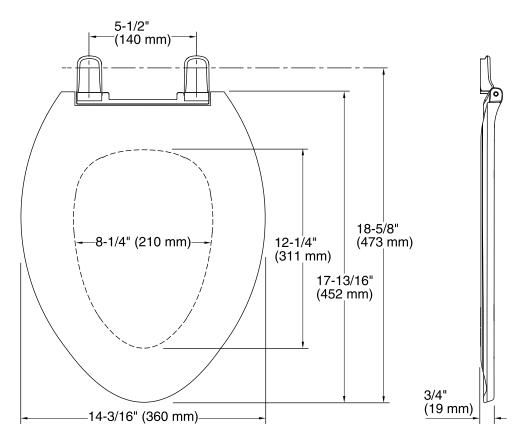

### **Technical Information**

All product dimensions are nominal. Seat shape type: Elongated

Seat front type: Closed front

Seat hinge type: Quick-Attach®, Quick-Release™

Seat-mounting holes: 5-1/2" (140 mm)