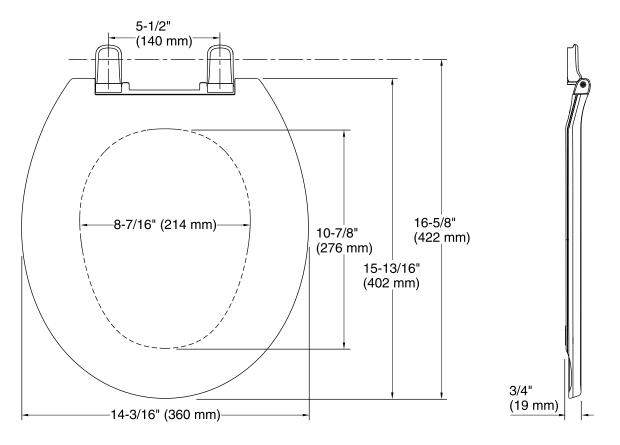

### **Technical Information**

All product dimensions are nominal.Seat shape type:RoundSeat front type:Closed frontSeat hinge type:Quick-Attach®, Quick-Release™Seat-mounting holes:5-1/2" (140 mm)