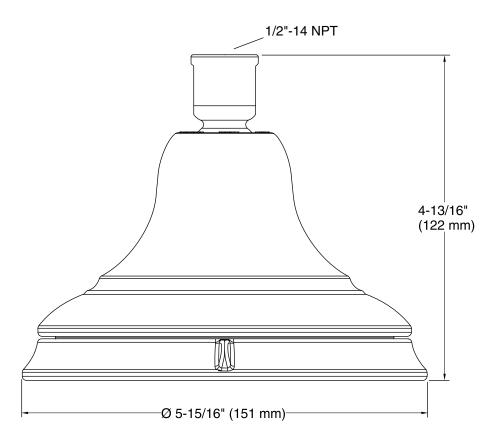

## **Technical Information**

All product dimensions are nominal.

#### Showerhead:

Rated maximum flow: 1.75 gal/min (6.6 l/min)