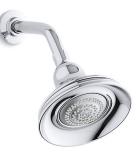

Bancroft<sup>®</sup> Multi-function Showerhead K-10548

### Features

- 3-function showerhead with wide coverage, medium coverage, and concentrated spray options.
- 5-15/16" (151 mm) diameter showerhead.
- Complements Bancroft<sup>®</sup> Suite.
- MasterClean<sup>™</sup> spray nozzles prohibit mineral buildup for easy cleaning.
- 1/2" 14 NPT connection.
- 1.75 gal/min (6.6 l/min) maximum flow rate.

# Bancroft® Multi-function Showerhead K-10548