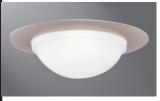

172PS White Trim, Dome Lens with Reflector

**172SNS** Satin Nickel Trim, Dome Lens with Reflector

**172TBZS** Tuscan Bronze Trim, Dome Lens with Reflector

# 172

6-Inch Frosted Glass Dome with Reflector, Wet Location Listed

"Dead Front" Non-Conductive trim ring and glass lens

Height: 2-1/8" [54mm] Outside Diameter: 7-3/4" [197mm]

OD

Н