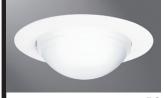

172PS White Trim, Dome Lens with Reflector

**172SNS** Satin Nickel Trim, Dome Lens with Reflector

**172TBZS** Tuscan Bronze Trim, Dome Lens with Reflector

# 172

6-Inch Frosted Glass Dome with Reflector, Wet Location Listed

"Dead Front" Non-Conductive trim ring and glass lens

Height: 2-1/8" [54mm] Outside Diameter: 7-3/4" [197mm]

OD

Н