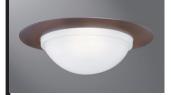

172PS White Trim, Dome Lens with Reflector

**172SNS** Satin Nickel Trim, Dome Lens with Reflector

**172TBZS** Tuscan Bronze Trim, Dome Lens with Reflector

# 172

6-Inch Frosted Glass Dome with Reflector, Wet Location Listed

"Dead Front" Non-Conductive trim ring and glass lens

Height: 2-1/8" [54mm] Outside Diameter: 7-3/4" [197mm]

OD

Н