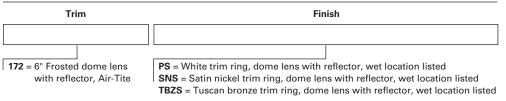

172PS White Trim, Dome Lens with Reflector

**172SNS** Satin Nickel Trim, Dome Lens with Reflector

**172TBZS** Tuscan Bronze Trim, Dome Lens with Reflector

# 172

6-Inch Frosted Glass Dome with Reflector, Wet Location Listed

"Dead Front" Non-Conductive trim ring and glass lens

Height: 2-1/8" [54mm] Outside Diameter: 7-3/4" [197mm]

OD

Н