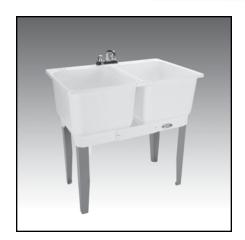

#### SEE PAGE 2 FOR A LIST OF ACCESSORIES!

- Molded tubs using Mustee's Co-Polypure™ resin
- Constructed using two Model 12 tubs joined by a molded divider strip
- 15 Gallon capacity, extra deep 13" tub with smooth surface
- Combo-Pack includes everything needed to install the tub...
  - 6" Swing spout faucet with aerator and hose end 🔊 🚯

#### **Specifications**

**Colors & Models: UPC** Model Mounting HxWxD White 22C Floor 33" x 36" x 23-1/2" 6 71031 00389 8 Side View Top View 15  $\oplus$  $\oplus$ 18' 23 1/2 33" 36

General: Furnish and install as shown on plans, UTILATWIN® Laundry/Utility Tub model 22C, as manufactured by E.L. Mustee & Sons, Inc. Tubs shall be one-piece molded construction using Co-Polypure™ resin with matched metal molds under extreme heat and pressure. Unit shall consist of two tubs jointed by molded divider strip and will include a faucet with 6" swing spout, two 20" flexible supply lines and sealant tape, standard 1-1/2" P-trap with 12" tailpiece, twin drain waste coupling, integrally molded drain assembly, stopper and finished steel legs with built-in levelers. 15 gallon capacity tubs, 13" deep. Shall meet ANSI Z 124-2011. Color: White. Weight: 24 lbs.