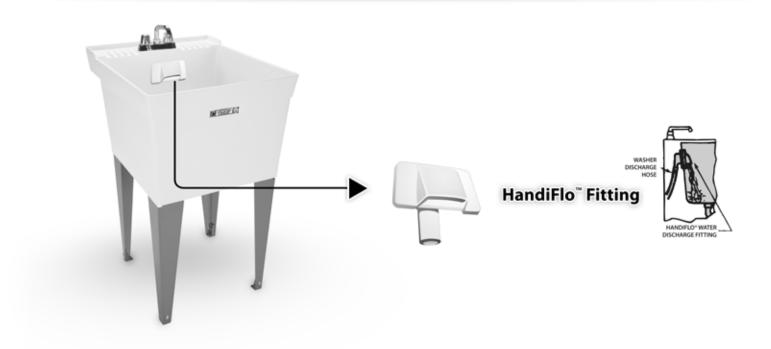

# 22C UTILATWIN® Combo Laundry/Utility Tub Accessories

### HandiFlo™ Fitting

| Model No. | UPC             |
|-----------|-----------------|
| 94.700    | 6 71031 00287 7 |

Dispenses water from washing machine discharge hose into laundry tub. Eliminates draping washer machine hose over back/side wall of laundry tub and conceals discharge hose. Mounts to back or side wall of laundry tub, includes mounting hardware.