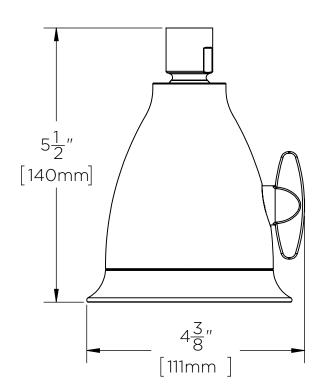

### DIMENSIONS: NOTE: 1. All dimensions are in inches (millimeters) unless otherwise specified and are subject to change without notice.

Architect/Engineer Approval Space:

SPEAKMAN 400 ANCHOR MILL ROAD NEW CASTLE, DE 19720 P: 800-537-2107 F: 800-977-2747 W: WWW.SPEAKMAN.COM R: DECEMBER 2016