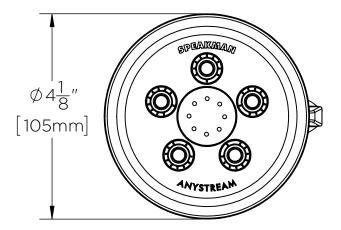

### DIMENSIONS: NOTE: 1. All dimensions are in inches (millimeters) unless otherwise specified and are subject to change without notice.

Architect/Engineer Approval Space:

SPEAKMAN 400 ANCHOR MILL ROAD NEW CASTLE, DE 19720 P: 800-537-2107 F: 800-977-2747 W: WWW.SPEAKMAN.COM R: DECEMBER 2016