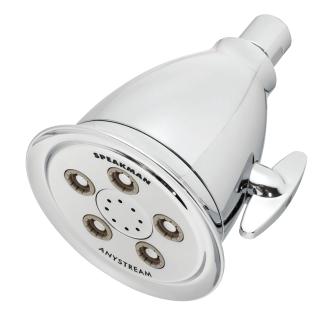

# FEATURES:

- 5 plungers, 50 sprays
- 8 center massage jets
- Durable plastic construction
- Spray adjusting handle
- Patented plungers resist scale buildup
- 1/2 in. NPT inlet
- 2.5 gpm (9.5 L/min) flow rate