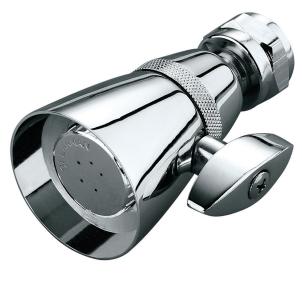

# SPEAKMAN<sup>®</sup> S-2292

### Commercial Showerhead

### FEATURES:

- 1¾ in. brass shank
- Spray adjusting T-handle
- Brass ball swivel joint
- Flow control device reduces flow to 2.5 gpm (9.46 L/min) flow rate