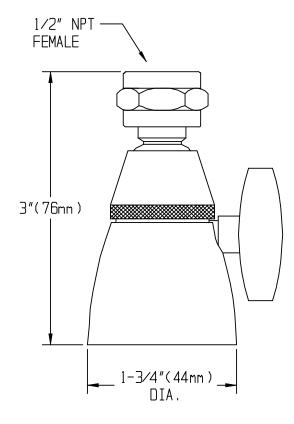

# **SPEAKMAN<sup>®</sup>**

DIMENSIONS: NOTE: 1. All dimensions are in inches (millimeters) unless otherwise specified and are subject to change without notice. 2. Unless otherwise specified, all inlets and outlets are 1/2" female NPT threads.