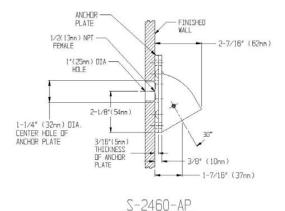

## **OPTION:**

Add suffix to model #

• Anchor plate assmbly with mounting screws  $\ \square$  -AP

#### **WARRANTY:**

• 5 year limited

DIMENSIONS: NOTE: 1. All dimensions are in inches (millimeters) unless otherwise specified and are subject to change without notice. 2. Unless otherwise specified, all inlets and outlets are 1/2\* female NPT threads.