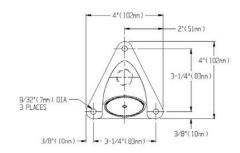

## **OPTION:**

Add suffix to model #

• Anchor plate assmbly with mounting screws  $\ \square$  -AP

#### **WARRANTY:**

• 5 year limited

DIMENSIONS: NOTE: 1. All dimensions are in inches (millimeters) unless otherwise specified and are subject to change without notice. 2. Unless otherwise specified, all inlets and outlets are 1/2\* female NPT threads.