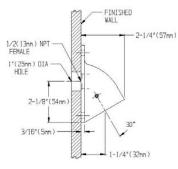

#### **WARRANTY:**

• 5 year limited

DIMENSIONS: NOTE: 1. All dimensions are in inches (millimeters) unless otherwise specified and are subject to change without notice. 2. Unless otherwise specified, all inlets and outlets are 1/2\* female NPT threads.