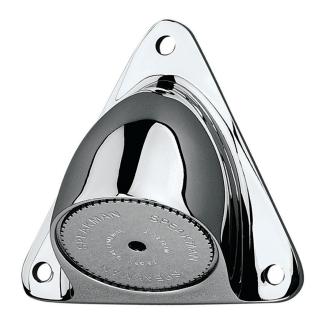

# SPEAKMAN® S-2460

### Commercial Brass Showerhead

#### **FEATURES:**

- Vandal-resistant standard
- 1/2 in. NPT inlet
- Solid brass wall mounted showerhead
- 2 in. face 60 spray channels at three different angles to allow a full coverage shower
- Drilled for, but less mounting bolts
- Water conserving pressure compensating Autoflo® device reduces flow to a maximum of 2.5 gpm (9.46 L/min) flow rate