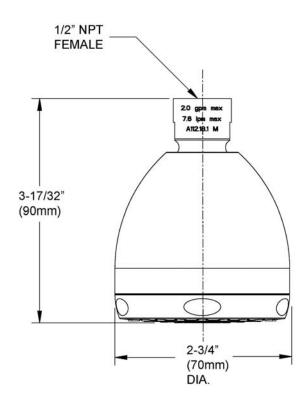

## **SPEAKMAN®**

Commercial Showerhead S-2272-E2

**SPECIFICATION** 

NOTE: 1. All dimensions are in inches (millimeters) unless otherwise specified and are subject to change without notice.

THIS SPACE FOR ARCHITECT/ENGINEER APPROVAL.