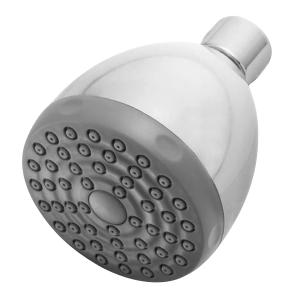

# **SPEAKMAN®**

**Commercial Showerhead** 

S-2272-E2 S-2272-E15

**SPECIFICATION** 

#### **MODELS:**

□ S-2272-E2: 2.0 gpm (7.6 L/min) flow rate
□ S-2272-E15: 1.5 gpm (5.7 L/min) flow rate

#### **FEATURES:**

- Single function
- Spray face is removable for cleaning

#### FINISH:

• Polished Chrome (standard)