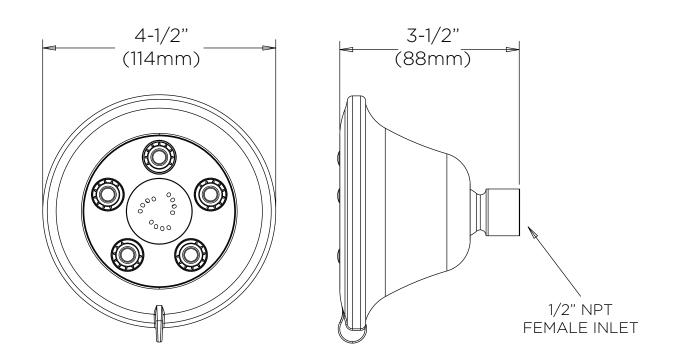

# DIMENSIONS: NOTE: 1. All dimensions are in inches (millimeters) unless otherwise specified and are subject to change without notice.

**-**E2

| Architect/Engineer App | roval Space: |
|------------------------|--------------|
|                        |              |