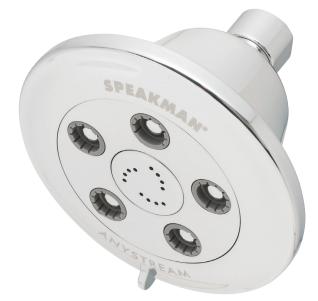

# SPEAKMAN° S-3011

### Chelsea™ Shower Head

## FEATURES:

- 5 plungers, 45 sprays
- 12 center massage jets
- Durable plastic construction
- Spray adjusting faceplate
- Patented plungers resist scale buildup
- 1/2 in. NPT inlet
- 2.5 gpm (9.5 L/min) flow rate