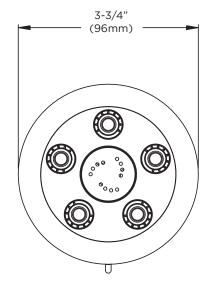

## **WARRANTY:**

- Limited Lifetime Warranty (consumer use)
- 1 Year Limited (commerical use)

DIMENSIONS: NOTE: 1. All dimensions are in inches (millimeters) unless otherwise specified and are subject to change without notice.