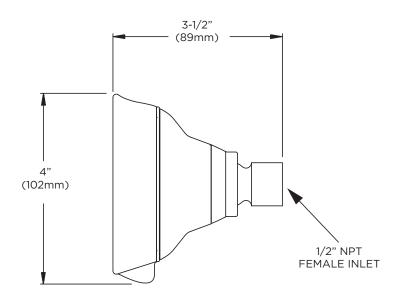

## **WARRANTY:**

- Limited Lifetime Warranty (consumer use)
- 1 Year Limited (commerical use)

DIMENSIONS: NOTE: 1. All dimensions are in inches (millimeters) unless otherwise specified and are subject to change without notice.